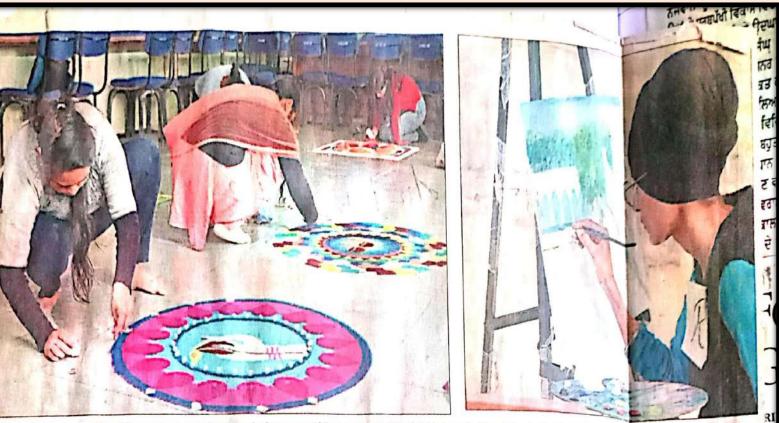

an

ly,

peti

Students during a rangoli-making contest and (right) a painting competition on Day 1 of Panjab University Zonal Youth Festival at GHG Khalsa College of Education, Gurusar Sadhar in Ludhiana on Saturday.

#### RANGOLI

First: Malwa Central College Education for Women, Luchi Second: Sant Darbara Sin College of Education, Lopo

**GHG Khalsa Colleg** Education Gurusar Sad