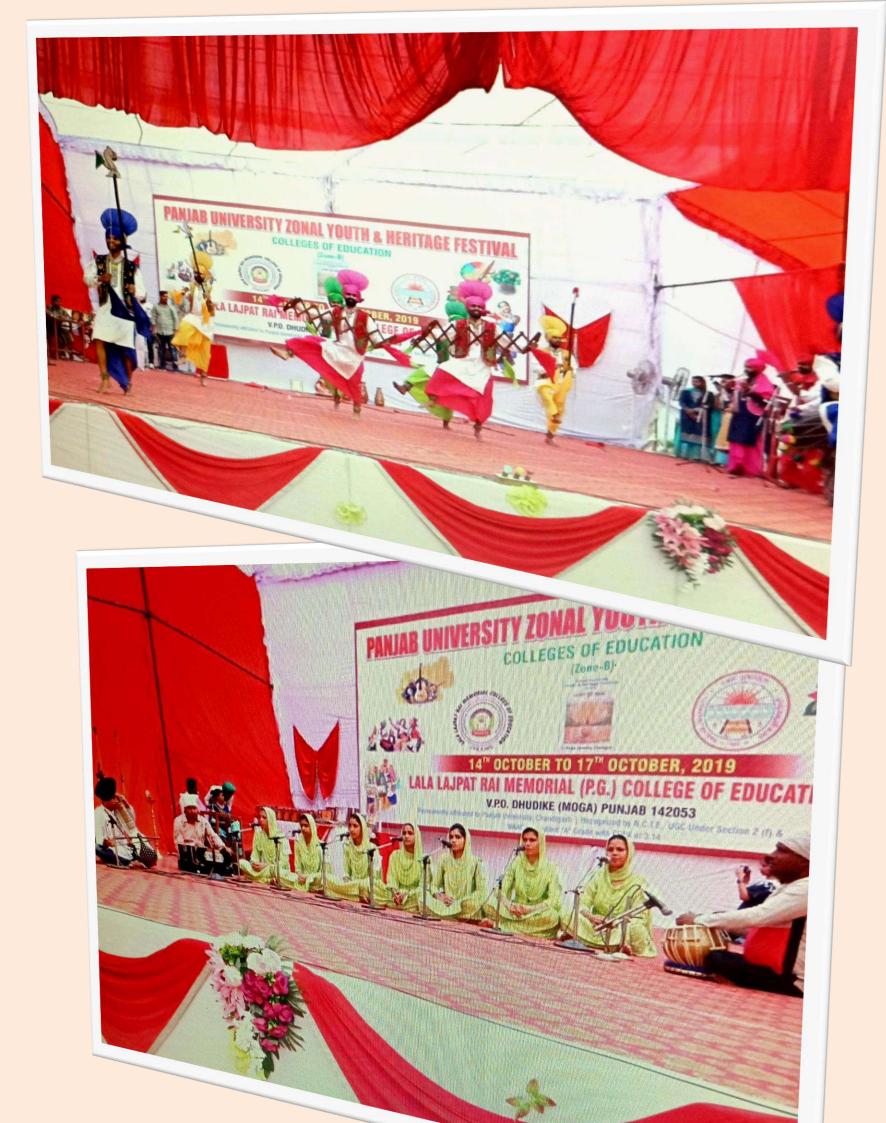

#### **MAHESH SHARMA**

MANDI AHMEDGARH, DEC 3 Students and staff at the GHG Khalsa College of Education, Gurusar Sadhar, have completed preparations for the four-day Panjab University Zonal Youth and Heritage Festival of Zone B, which is scheduled to begin on Saturday.

Aimed at focusing on the theme "Love and Respect the Nature", the event is being organised after a gap of two years due to the Covid-19 restrictions. A total of 700 participants from 22 colleges affiliated to Panjab University, Chandigarh, will showcase their talent in 63 cultural events.

Principal Dr Pargat Singh Garcha, chief coordinator of the event, said separate teams had been constituted to oversee arrangements regarding management of various stages, hospitality and stay of participants and facilitators, besides recognition of dignitaries attending the event.