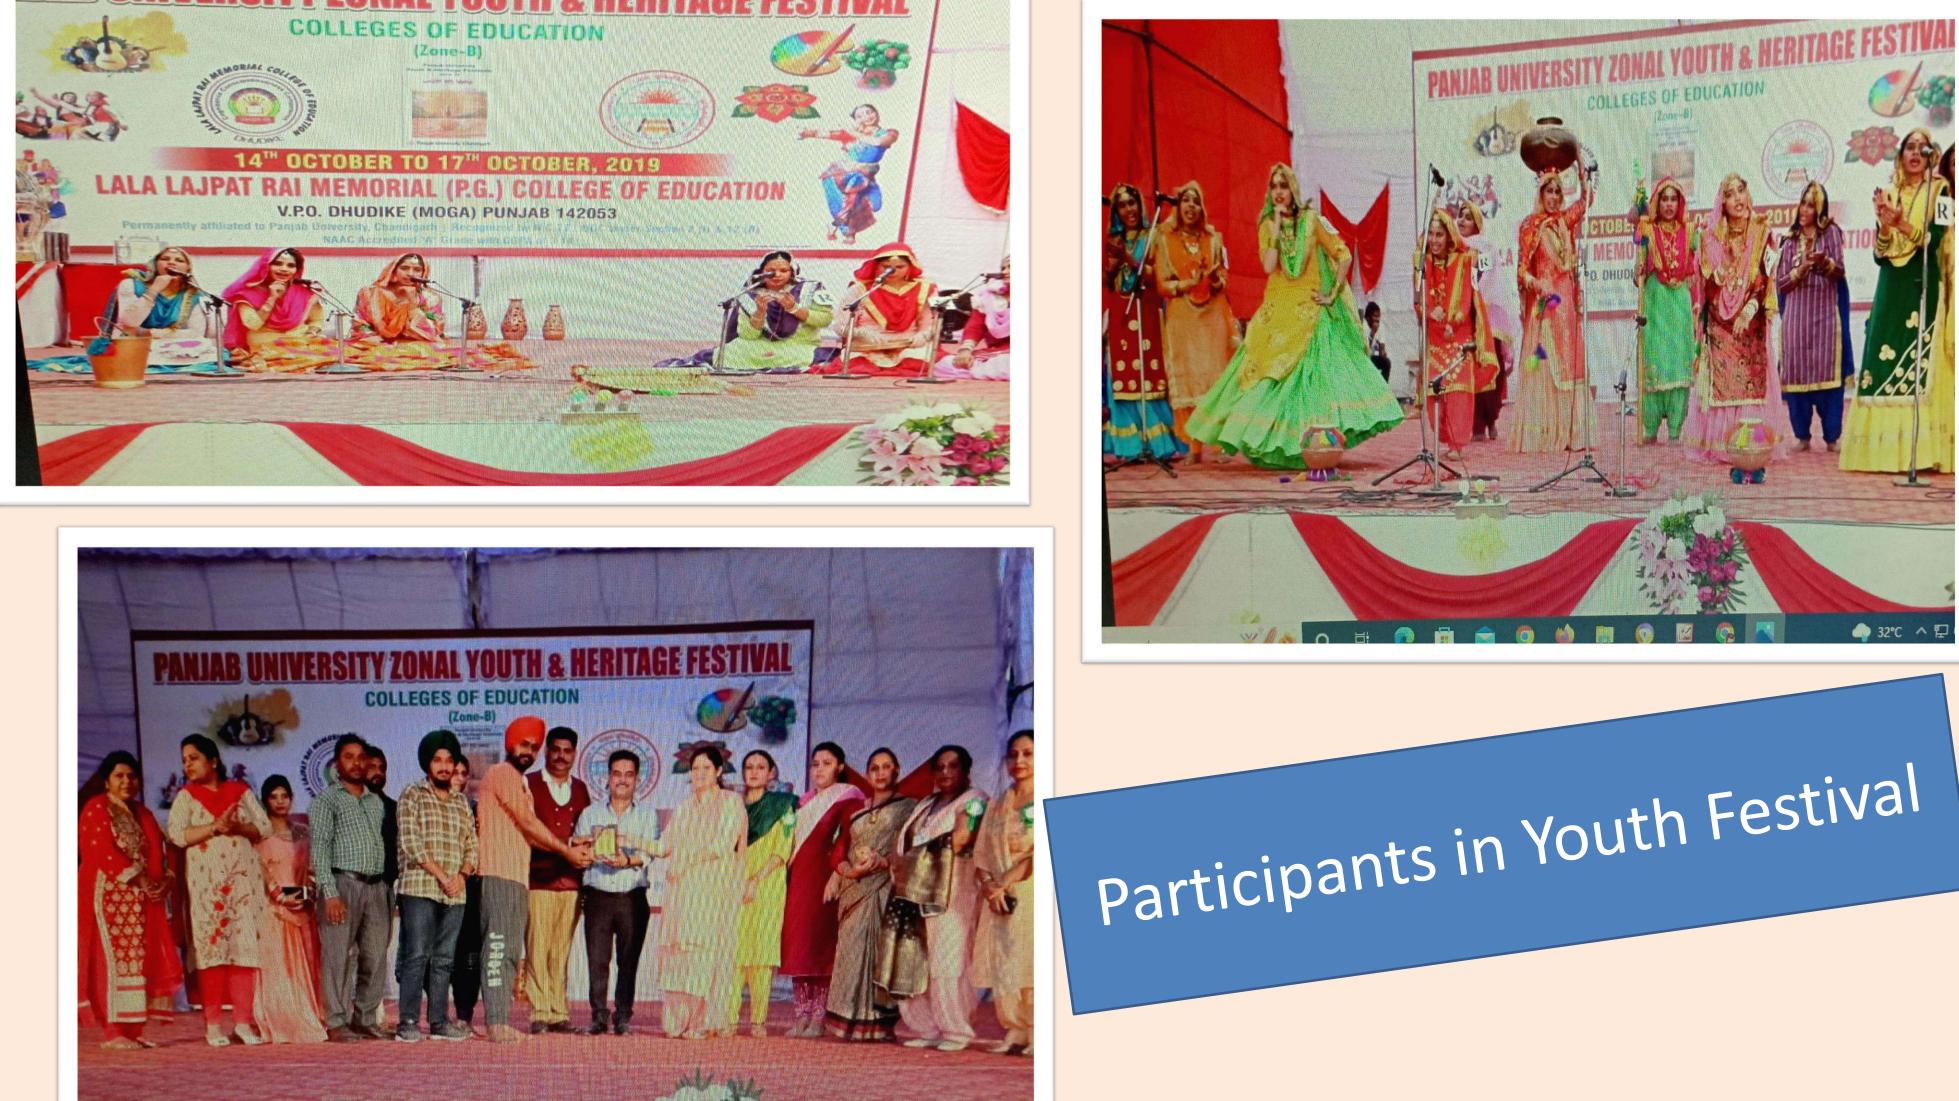

Aimed at focusing on the theme "Love and Respect the Nature", the event is being organised after a gap of two years due to the Covid-19 restrictions. A total of 700 participants from 22 colleges affiliated to Panjab University, Chandigarh, will showcase their talent in 63 cultural events.

bhajan, group song and instrumental (Indian), folk song, classical music vocal, gazal, geet,

**MUTIPLE EVENTS** SUCH AS GROUP SHABAD D

#### TEDIRA AND FOLK SONG EVENTS WERE HELD ON

percussion and non-percussion, folk instruments and orchestra.

Besides, students also competed in various art-related events including on-the-spot painting, photography, collage making, clay modeling, rangoli, poster making, cartooning and still-life drawing.