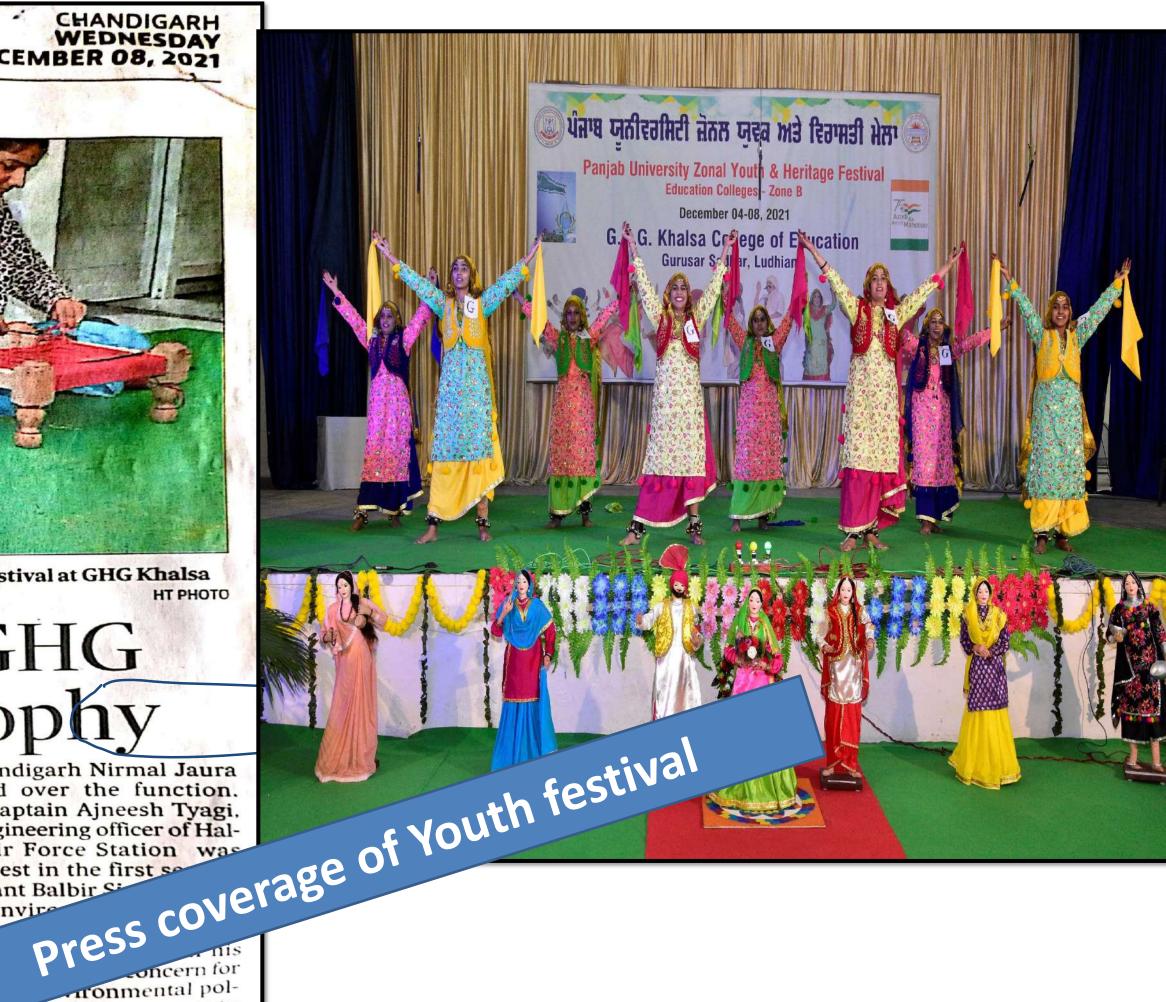

# PU zonal youth fest kicks off

The youth fest is making a return after a pandemic-induced

GHG Khalsa College of Educa-

tion, Gurusar Sadhar, on Satur-

Over 700 participants from 22 colleges affiliated to Panjab University (PU), Chandigarh, are competing in over 63 events in the four-day festival, the

bhajan, group song and instrumental (Indian), folk song, classical music vocal, gazal, geet,

**MUTIPLE EVENTS** SUCH AS GROUP SHABAD D

#### TEDIRA AND FOLK SONG EVENTS WERE HELD ON

percussion and non-percussion, folk instruments and orchestra.

Besides, students also competed in various art-related events including on-the-spot painting, photography, collage making, clay modeling, rangoli, poster making, cartooning and still-life drawing.