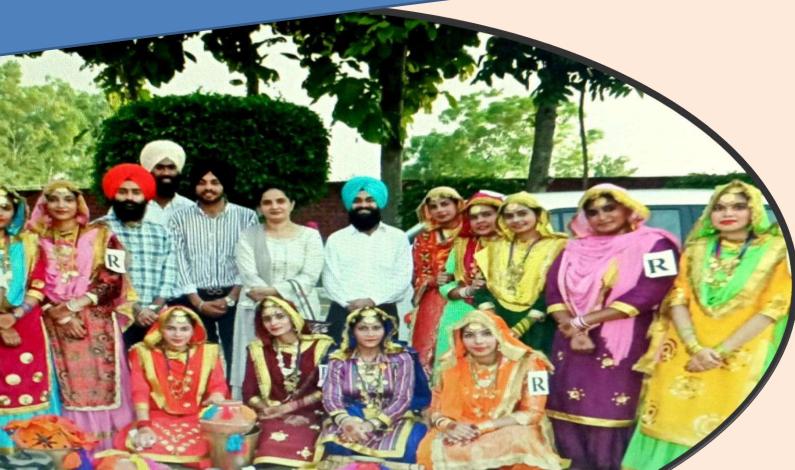

BKS College, Muhar, was declared the overall winner and best performer in Bhangra and folk dance (girls).

GHG Khalsa College, Sadhar, and GTB National College, Dakha, won the second and third prize in bhangra and gidha.