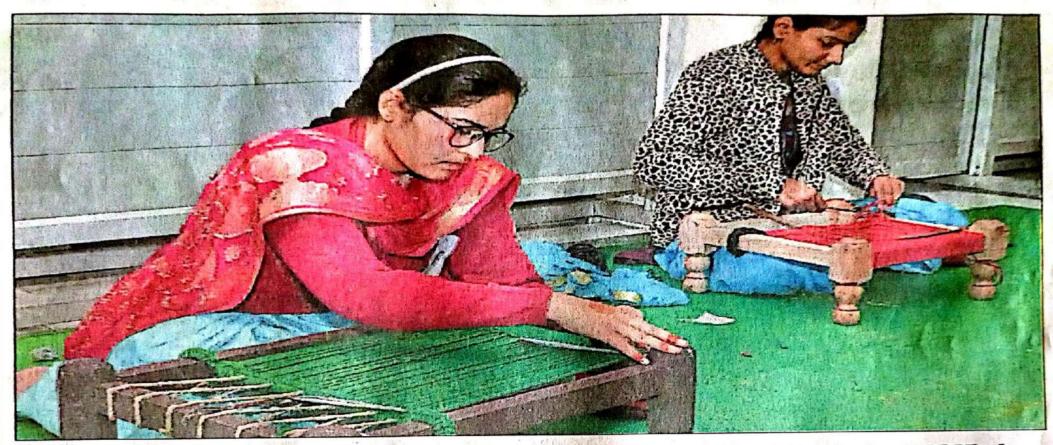

#### CHANDIGARH WEDNESDAY DECEMBER 08, 2021

Students participating in a knitting activity on the final day of the PU Youth Festival at GHG Khalsa College of Education, Gurusar Sadhar, in Ludhiana on Tuesday. HT PHOTO

Malwa Central College of Education for Women, Ludhiana and GHG Harparkash College of Education, Sidhwan

secured the second and third positions, respectively. Around 700 participants from 22 colleges affiliated to Panjab University, Chandigarh from Education Zone- B competed in over 63 events in the four-day event. Vaar singing, kali singing, kavishri and heritage crafts, guddian patole making, chikku making, pranda making, peerhi making and tokri making were highlights of the concluding day. Director of youth welfare department of Panjab University Chandigarh Nirmal Jaura presided over the function. Group captain Ajneesh Tyagi. chief engineering officer of Halwara Air Force Station was chief guest in the first se while Sant Balbir St ewal, envire chief g