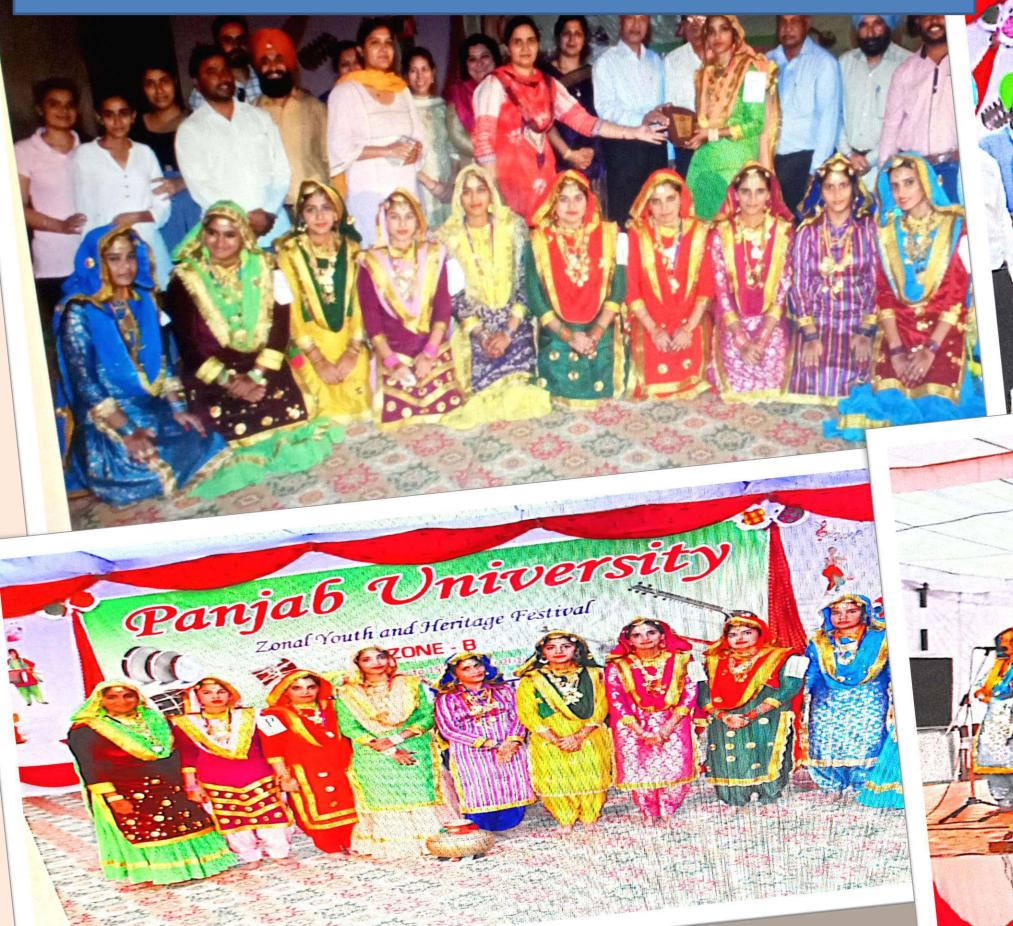

|
|         | MADHUSUDAN SINGH | 16/06/1997       | B.ED/ 550         |                 | NO                                                        |
|         |                  | 10/00/1997       | D.LD/ 550         | FEMALE          | YES                                                       |

Accompanist as per rule:

Student/ Professional

Nature of Duty

Male/ Female

Certified that the entries as made above have been checked/ verified from the record and are correct to the best of my knowledge and

Signature of Principa (With office seal) 1.H.G. KHALSA COLLEGE OF EDUCATION Gurusar Sadhar (Ludhiana)

## **Chief Minister of the state Honoring** the University winner Folk Dance team



- John (9/11/2018)





## Staff and Participants getting Trophy from organizers





# Talent Search Notice

itage Art & Craft (Part -2) Mitti de Khidaune NOTICE Khiddo Making Peerhi Making Following is the list of items with Incharge/s for Zonal Youth & Heritage Festival, Education Colleges (Zone-B), to be organized by Lala Lajpat Rai Memorial College of Education, Dhudike, Moga Rassa Vattna, (Dr. D.K. Dhatt & & Prof. Gurmeet S Sohi) Eennu Making from October 14-16, 2019. Heritage Art & Craft (Part -3) Light Vocal Music · Embroidery- Phulkari/Bagh, • Light Music Vocal: Geet/ Gazal Dasuti/ cross stitch, OU) Light Music Vocal : Folk Song Pakhi designing, • Shabad/Bhajan • Crochet Work, • Group Singing (Indian) Knitting, Classical Music Vocal (Dr. Jasvir Kaur) Mehndi Desiging & Application Instrumental Music (Indian) : non-Percussion · Instrumental Music (Indian) : Percu