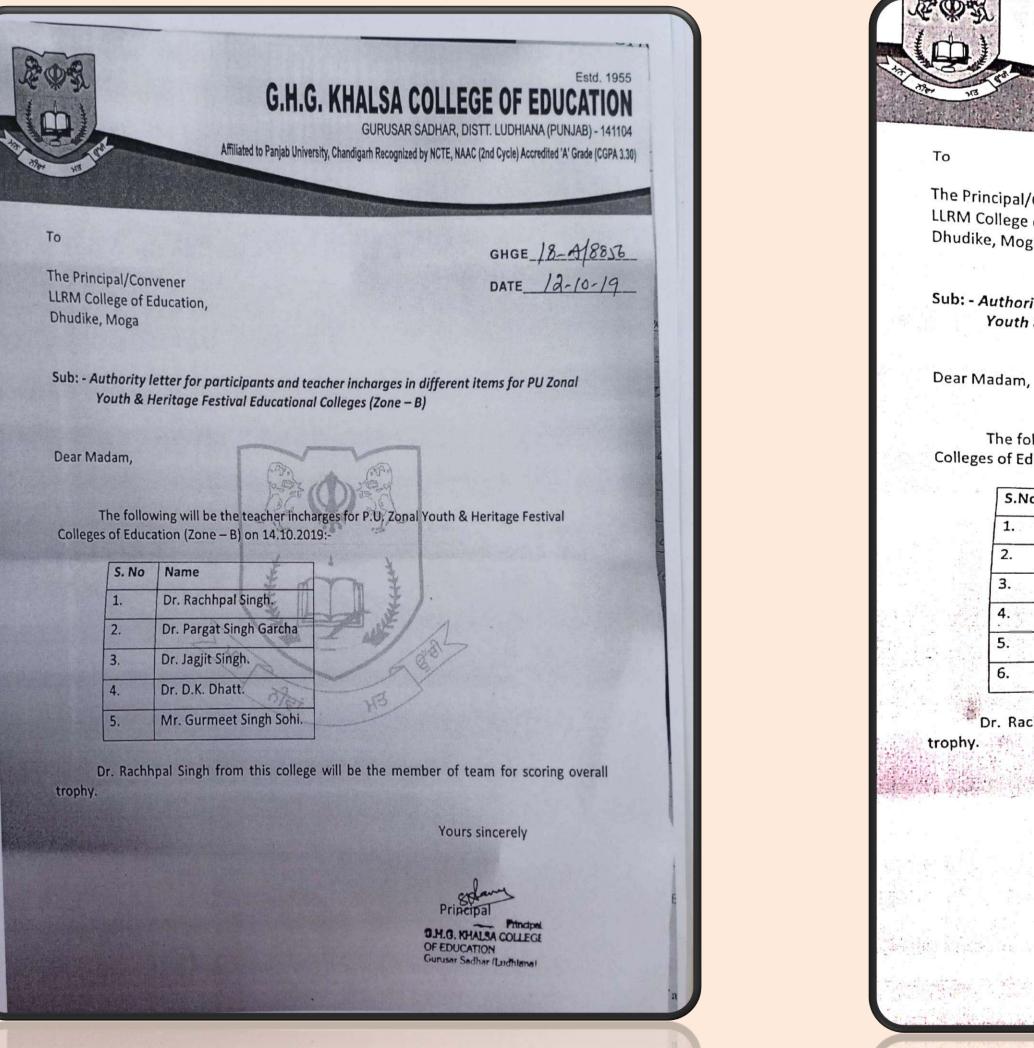

# PUZone B Youth Festival to commence at Sadhartoday

#### **MAHESH SHARMA**

MANDI AHMEDGARH, DEC 3 Students and staff at the GHG Khalsa College of Education, Gurusar Sadhar, have completed preparations for the four-day Panjab University Zonal Youth and Heritage Festival of Zone B, which is scheduled to begin on Saturday.

Aimed at focusing on the theme "Love and Respect the Nature", the event is being organised after a gap of two years due to the Covid-19 restrictions. A total of 700 participants from 22 colleges affiliated to Panjab University, Chandigarh, will showcase their talent in 63 cultural events.

Principal Dr Pargat Singh Garcha, chief coordinator of the event, said separate teams had been constituted to oversee arrangements regarding management of various stages, hospitality and stay of participants and facilitators, besides recognition of dignitaries attending the event.

Paying gratitude to Dr Nirmal Singh Jaura, Direc-

Winners of the Zone A Youth Festival pose for a photograph at Narangwal, near Ahmedgarh.

tor, Youth Welfare, PU, for allowing the institute to host the event, Dr Manu Chadha and Dr Rachhpal Singh, organising secretaries for the Youth Festival, said display of items highlighting elements of culture and heritage of the border state would further enthuse students and locals to revitalise the psychological atmosphere of the region.