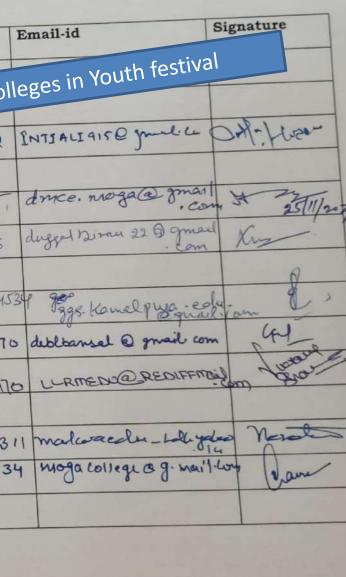

Aimed at focusing on the theme "Love and Respect the Nature", the event is being organised after a gap of two years due to the Covid-19 restrictions. A total of 700 participants from 22 colleges affiliated to Panjab University, Chandigarh, will showcase their talent in 63 cultural events.

#### **HT Correspondent**

ludhiana@hindustantimes.com

LUDHIANA: GHG Khalsa College of Education, Gurusar Sadhar, bagged the overall trophy on the concluding day of Panjab University Youth Festival (Zone-B) held at GHG. Khalsa College of Education, Gurusar Sadhar, on Tuesday.

Malwa Central College of Education for Women, Ludhiana and GHG Harparkash College of Education, Sidhwan

secured the second and third positions, respectively. Around 700 participants from 22 colleges affiliated to Panjab University, Chandigarh from Education Zone- B competed in over 63 events in the four-day event. Vaar singing, kali singing, kavishri and heritage crafts, guddian patole making, chikku making, pranda making, peerhi making and tokri making were highlights of the concluding day. Director of youth welfare department of Panjab University Chandigarh Nirmal Jaura presided over the function. Group captain Ajneesh Tyagi. chief engineering officer of Halwara Air Force Station was chief guest in the first se while Sant Balbir St ewal, envire chief g