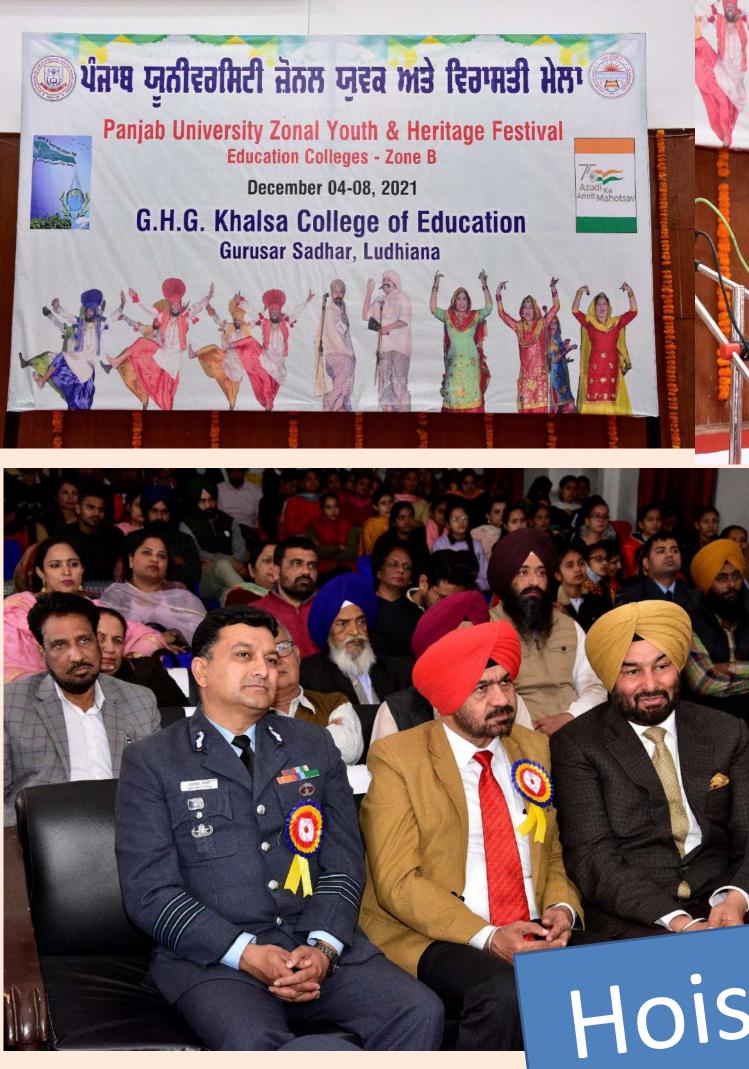

# PUZone B Youth Festival to commence at Sadhartoday

#### **MAHESH SHARMA**

MANDI AHMEDGARH, DEC 3 Students and staff at the GHG Khalsa College of Education, Gurusar Sadhar, have completed preparations for the four-day Panjab University Zonal Youth and Heritage Festival of Zone B, which is scheduled to begin on Saturday.

Aimed at focusing on the theme "Love and Respect the Nature", the event is being organised after a gap of two years due to the Covid-19 restrictions. A total of 700 participants from 22 colleges affiliated to Panjab University, Chandigarh, will showcase their talent in 63 cultural events.

Principal Dr Pargat Singh Garcha, chief coordinator of the event, said separate teams had been constituted to oversee arrangements regarding management of various stages, hospitality and stay of participants and facilitators, besides recognition of dignitaries attending the event.