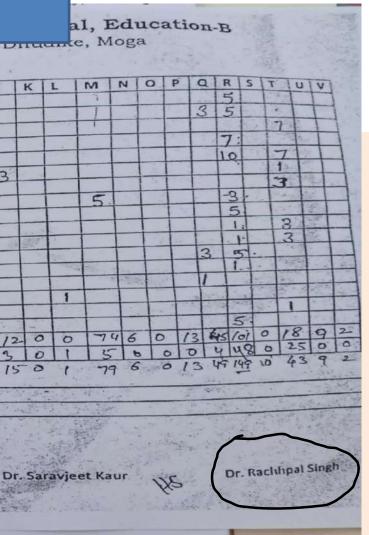

Paying gratitude to Dr Nirmal Singh Jaura, Direc-

Winners of the Zone A Youth Festival pose for a photograph at Narangwal, near Ahmedgarh.

tor, Youth Welfare, PU, for allowing the institute to host the event, Dr Manu Chadha and Dr Rachhpal Singh, organising secretaries for the Youth Festival, said display of items highlighting elements of culture and heritage of the border state would further enthuse students and locals to revitalise the psychological atmosphere of the region.