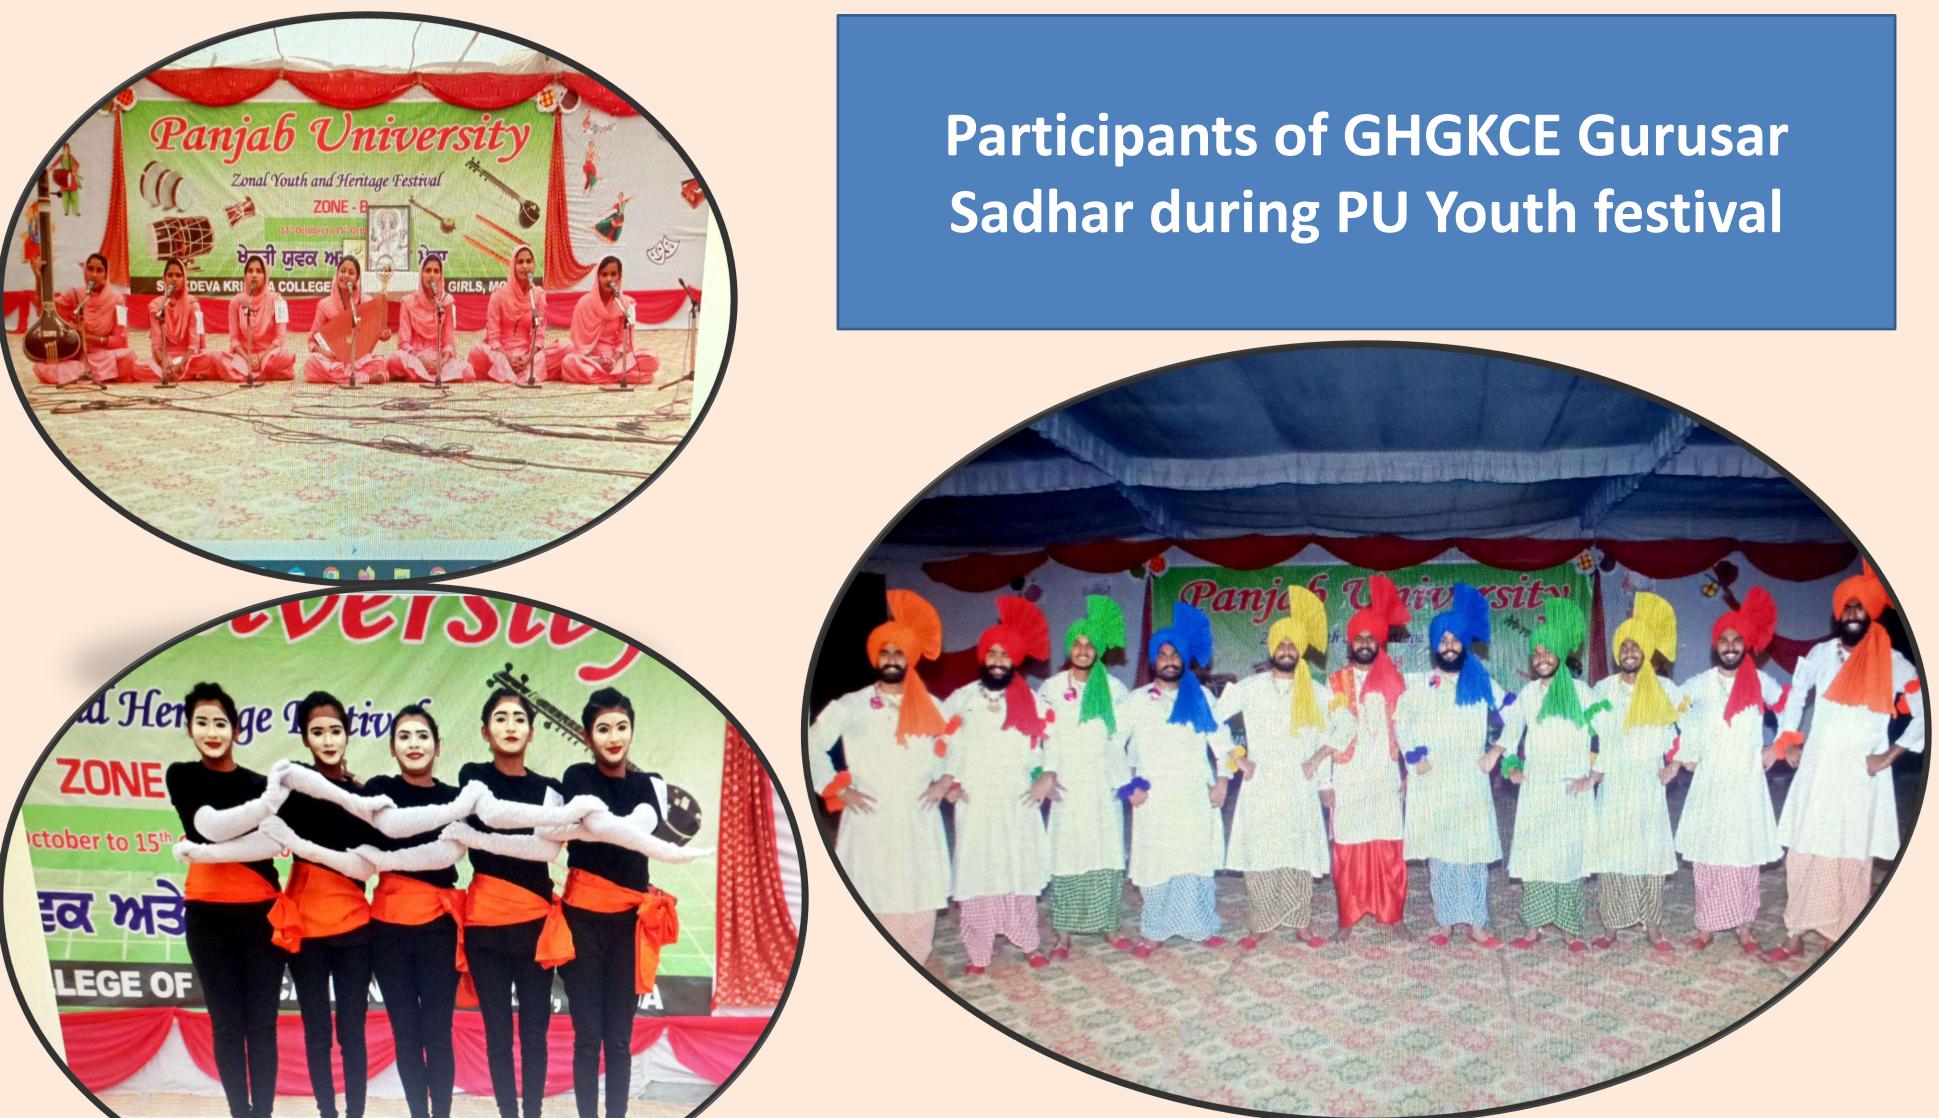

| FEMALE          | NO                                                        |
|         | MADHUSUDAN SINGH | 16/06/1997       | B.ED/ 550         |                 | NO                                                        |
|         |                  | 10/00/1997       | D.LD/ 550         | FEMALE          | YES                                                       |

Accompanist as per rule:

Student/ Professional

Nature of Duty

Male/ Female

Certified that the entries as made above have been checked/ verified from the record and are correct to the best of my knowledge and

Signature of Principa (With office seal) 1.H.G. KHALSA COLLEGE OF EDUCATION Gurusar Sadhar (Ludhiana)

## **Chief Minister of the state Honoring** the University winner Folk Dance team



- John (9/11/2018)





## Staff and Participants getting Trophy from organizers





# Talent Search Notice

itage Art & Craft (Part -2) Mitti de Khidaune NOTICE Khiddo Making Peerhi Making Following is the list of items with Incharge/s for Zonal Youth & Heritage Festival, Education Colleges (Zone-B), to be organized by Lala Lajpat Rai Memorial College of Education, Dhudike, Moga Rassa Vattna, (Dr. D.K. Dhatt & & Prof. Gurmeet S Sohi) Eennu Making from October 14-16, 2019. Heritage Art & Craft (Part -3) Light Vocal Music · Embroidery- Phulkari/Bagh, • Light Music Vocal: Geet/ Gazal Dasuti/ cross stitch, OU) Light Music Vocal : Folk Song Pakhi designing, • Shabad/Bhajan • Crochet Work, • Group Singing (Indian) Knitting, Classical Music Vocal (Dr. Jasvir Kaur) Mehndi Desiging & Application Instrumental Music (In