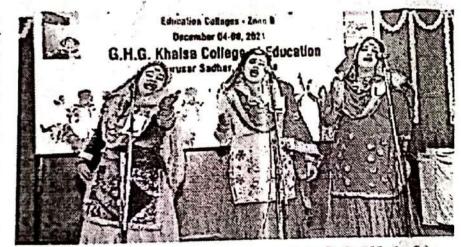

## PU zonal youth fest: GHG Khalsa lifts overall trophy

#### **HT Correspondent**

ludhiana@hindustantimes.com

LUDHIANA: GHG Khalsa College of Education, Gurusar Sadhar, bagged the overall trophy on the concluding day of Panjab University Youth Festival (Zone-B) held at GHG. Khalsa College of Education, Gurusar Sadhar, on Tuesday.

Malwa Central College of Education for Women, Ludhiana and GHG Harparkash College of Education, Sidhwan

secured the second and third positions, respectively. Around 700 participants from 22 colleges affiliated to Panjab University, Chandigarh from Education Zone- B competed in over 63 events in the four-day event. Vaar singing, kali singing, kavishri and heritage crafts, guddian patole making, chikku making, pranda making, peerhi making and tokri making were highlights of the concluding day. Director of youth welfare department of Panjab University Chandigarh Nirmal Jaura presided over the function. Group captain Ajneesh Tyagi. chief engineering officer of Halwara Air Force Station was chief guest in the first se while Sant Balbir St ewal, envire chief g