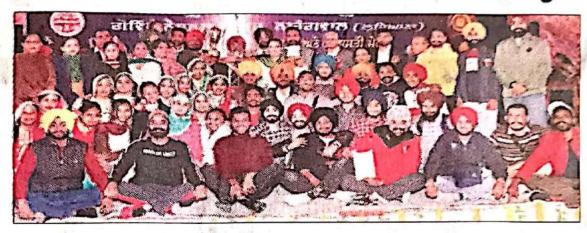

Paying gratitude to Dr Nirmal Singh Jaura, Direc-

Winners of the Zone A Youth Festival pose for a photograph at Narangwal, near Ahmedgarh.

tor, Youth Welfare, PU, for allowing the institute to host the event, Dr Manu Chadha and Dr Rachhpal Singh, organising secretaries for the Youth Festival, said display of items highlighting elements of culture and heritage of the border state would further enthuse students and locals to revitalise the psychological atmosphere of the region.

#### **BKS College, Muhar,** overall winner in Zone A

Meanwhile, Youth Festival for Zone A of Panjab University concluded at Gobind National College, Narangawal, on the intervening night of Thursday and Friday.

BKS College, Muhar, was declared the overall winner and best performer in Bhangra and folk dance (girls).

GHG Khalsa College, Sadhar, and GTB National College, Dakha, won the second and third prize in bhangra and gidha.