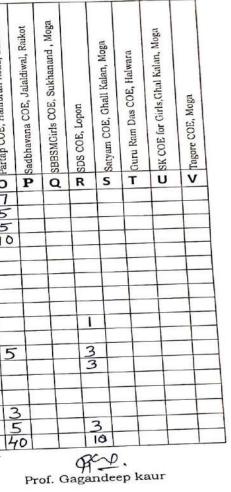

Aimed at focusing on the theme "Love and Respect the Nature", the event is being organised after a gap of two years due to the Covid-19 restrictions. A total of 700 participants from 22 colleges affiliated to Panjab University, Chandigarh, will showcase their talent in 63 cultural events.

#### **HT Correspondent**

ludhiana@hindustantimes.com

LUDHIANA: GHG Khalsa College of Education, Gurusar Sadhar, bagged the overall trophy on the concluding day of Panjab University Youth Festival (Zone-B) held at GHG. Khalsa College of Education, Gurusar Sadhar, on Tuesday.

Malwa Central College of Education for Women, Ludhiana and GHG Harparkash College of Education, Sidhwan

secured the second and third positions, respectively. Around 700 participants from 22 colleges affiliated to Panjab University, Chandigarh from Education Zone- B competed in over 63 events in the four-day event. Vaar singing, kali singing, kavishri and heritage crafts, guddian patole making, chikku making, pranda making, peerhi making and tokri making were highlights of the concluding day. Director of youth welfare department of Panjab University Chandigarh Nirmal Jaura presided over the function. Group captain Ajneesh Tyagi. chief engineering officer of Halwara Air Force Station was chief guest in the first se while Sant Balbir St ewal, envire chief g