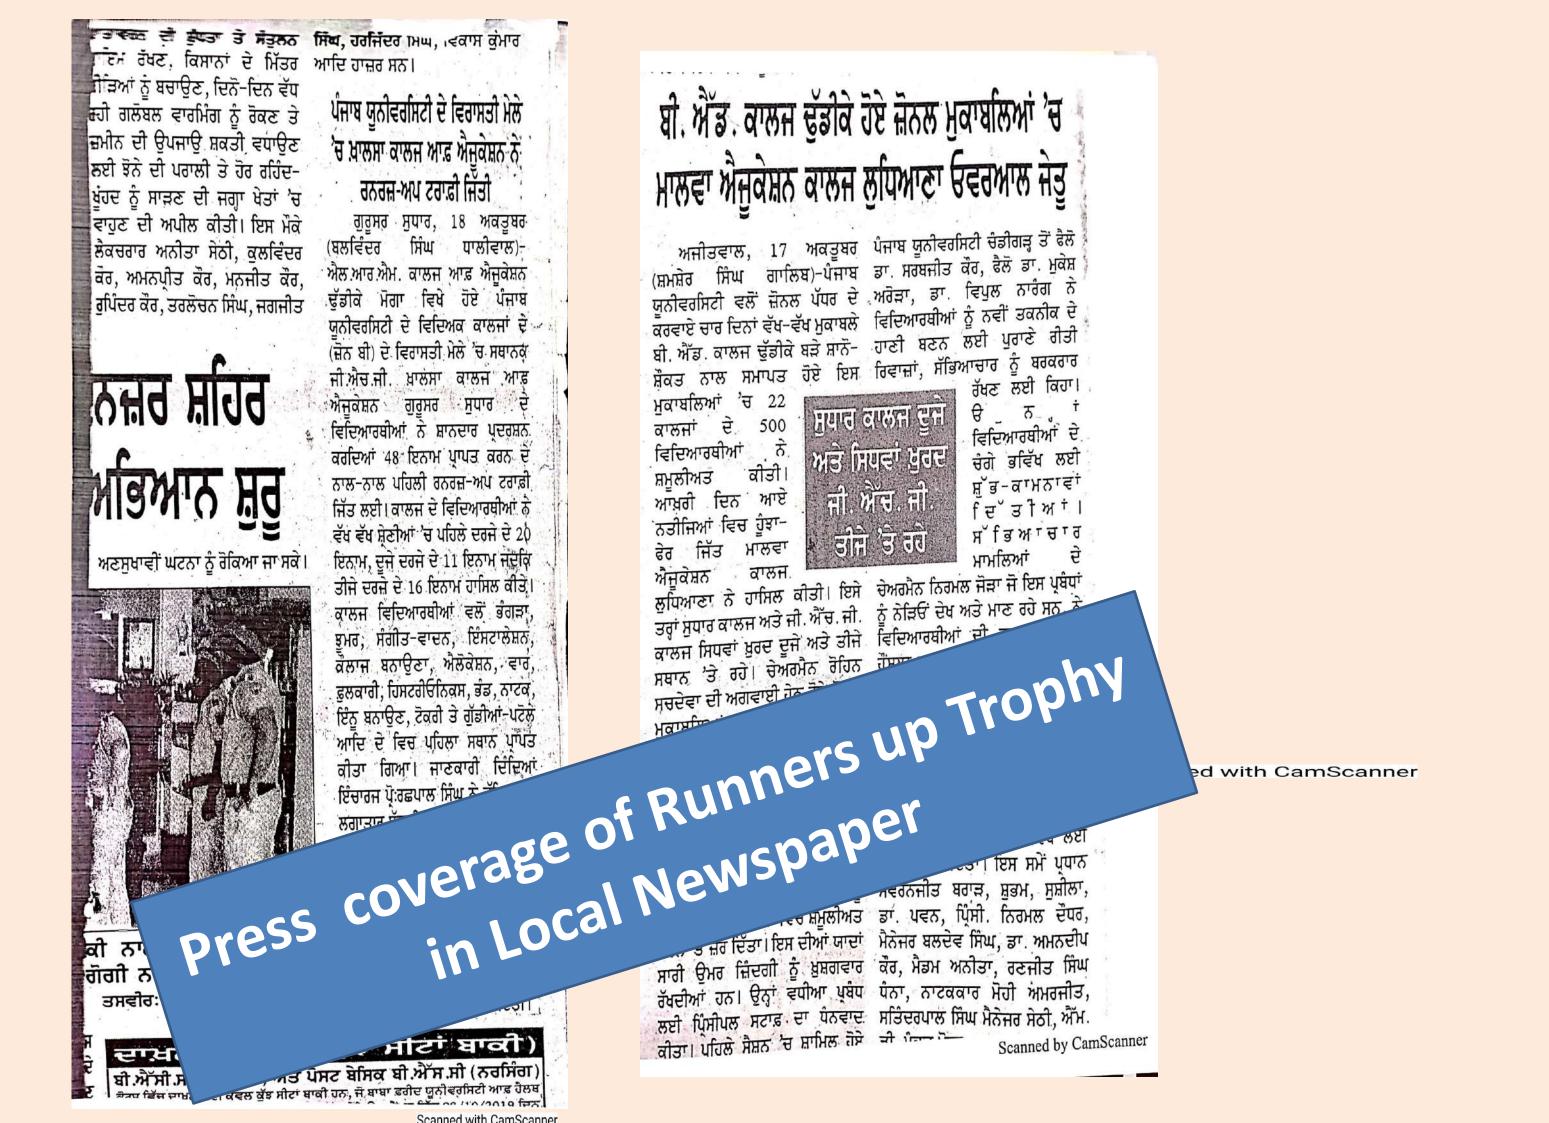

# PUZone B Youth Festival to commence at Sadhartoday

#### **MAHESH SHARMA**

MANDI AHMEDGARH, DEC 3 Students and staff at the GHG Khalsa College of Education, Gurusar Sadhar, have completed preparations for the four-day Panjab University Zonal Youth and Heritage Festival of Zone B, which is scheduled to begin on Saturday.

Aimed at focusing on the theme "Love and Respect the Nature", the event is being organised after a gap of two years due to the Covid-19 restrictions. A total of 700 participants from 22 colleges affiliated to Panjab University, Chandigarh, will showcase their talent in 63 cultural events.

Principal Dr Pargat Singh Garcha, chief coordinator of the event, said separate teams had been constituted to oversee arrangements regarding management of various stages, hospitality and stay of participants and facilitators, besides recognition of dignitaries attending the event.

Paying gratitude to Dr Nirmal Singh Jaura, Direc-

Winners of the Zone A Youth Festival pose for a photograph at Narangwal, near Ahmedgarh.

tor, Youth Welfare, PU, for allowing the institute to host the event, Dr Manu Chadha and Dr Rachhpal Singh, organising secretaries for the Youth Festival, said display of items highlighting elements of culture and heritage of the border state would further enthuse students and locals to revitalise the psychological atmosphere of the region.