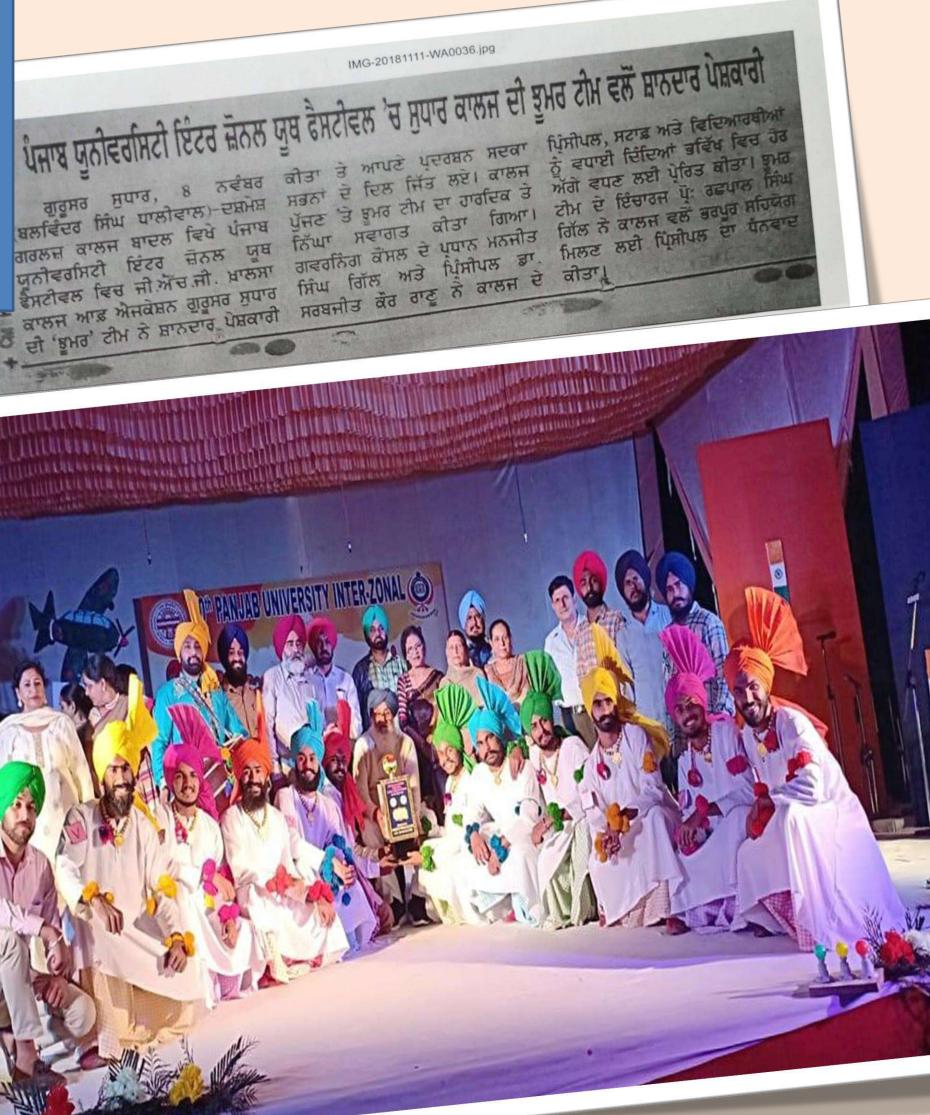

BKS College, Muhar, was declared the overall winner and best performer in Bhangra and folk dance (girls).

GHG Khalsa College, Sadhar, and GTB National College, Dakha, won the second and third prize in bhangra and gidha.

WIR COVERAGE OF YOUTH FEETING GHG Khalsa College, Sadhar, LRM College, Jagraon, and GTB National College, Dakha, bagged first three prizes in the quiz contest.

RSD College, Ferozepur, emerged winner and Gobind National Colleg Narangwal, and lege, Mor