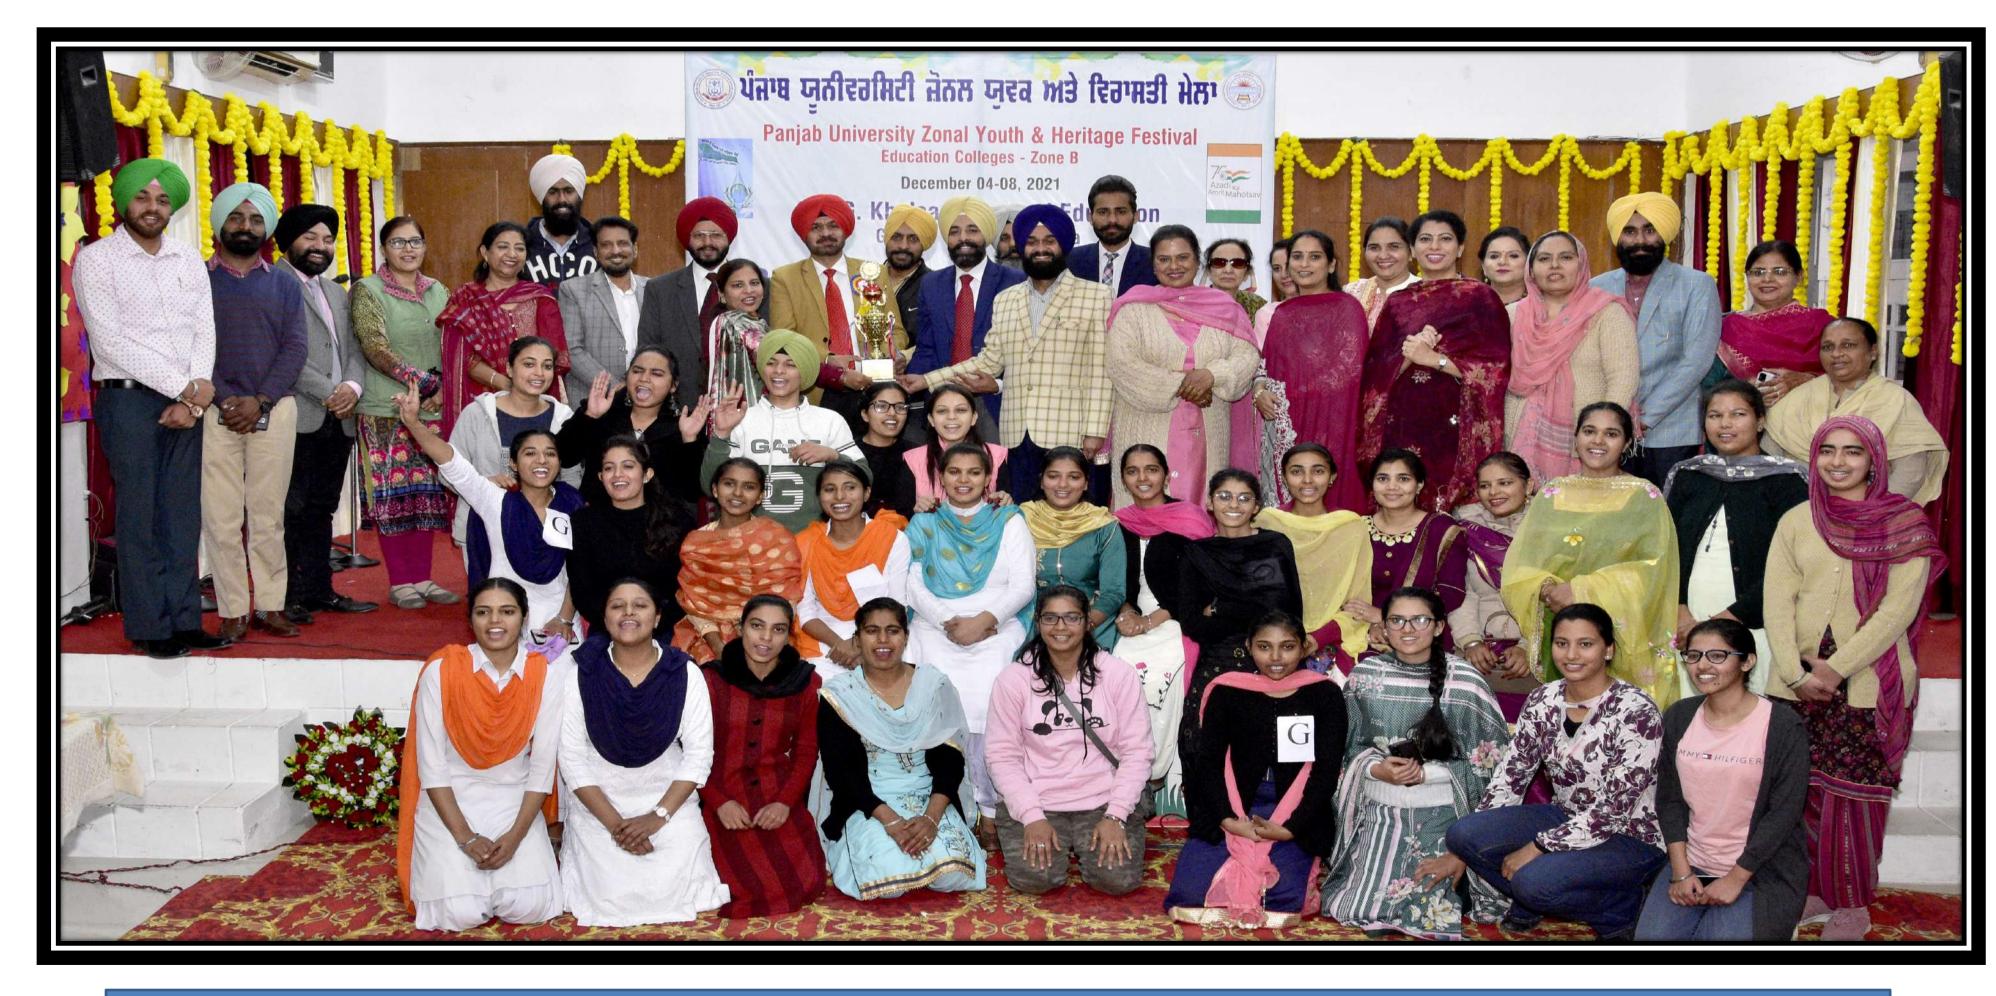

## PU zonal youth fest: GHG Khalsa lifts overall trophy

#### **HT Correspondent**

ludhiana@hindustantimes.com

LUDHIANA: GHG Khalsa College of Education, Gurusar Sadhar, bagged the overall trophy on the concluding day of Panjab University Youth Festival (Zone-B) held at GHG. Khalsa College of Education, Gurusar Sadhar, on Tuesday.

Malwa Central College of Education for Women, Ludhiana and GHG Harparkash College of Education, Sidhwan

secured the second and third positions, respectively. Around 700 participants from 22 colleges affiliated to Panjab University, Chandigarh from Education Zone- B competed in over 63 events in the four-day event. Vaar singing, kali singing, kavishri and heritage crafts, guddian patole making, chikku making, pranda making, peerhi making and tokri making were highlights of the concluding day. Director of youth welfare department of Panjab University Chandigarh Nirmal Jaura presided over the function. Group captain Ajneesh Tyagi. chief engineering officer of Halwara Air Force Station was chief guest in the first se while Sant Balbir St ewal, envire chief g