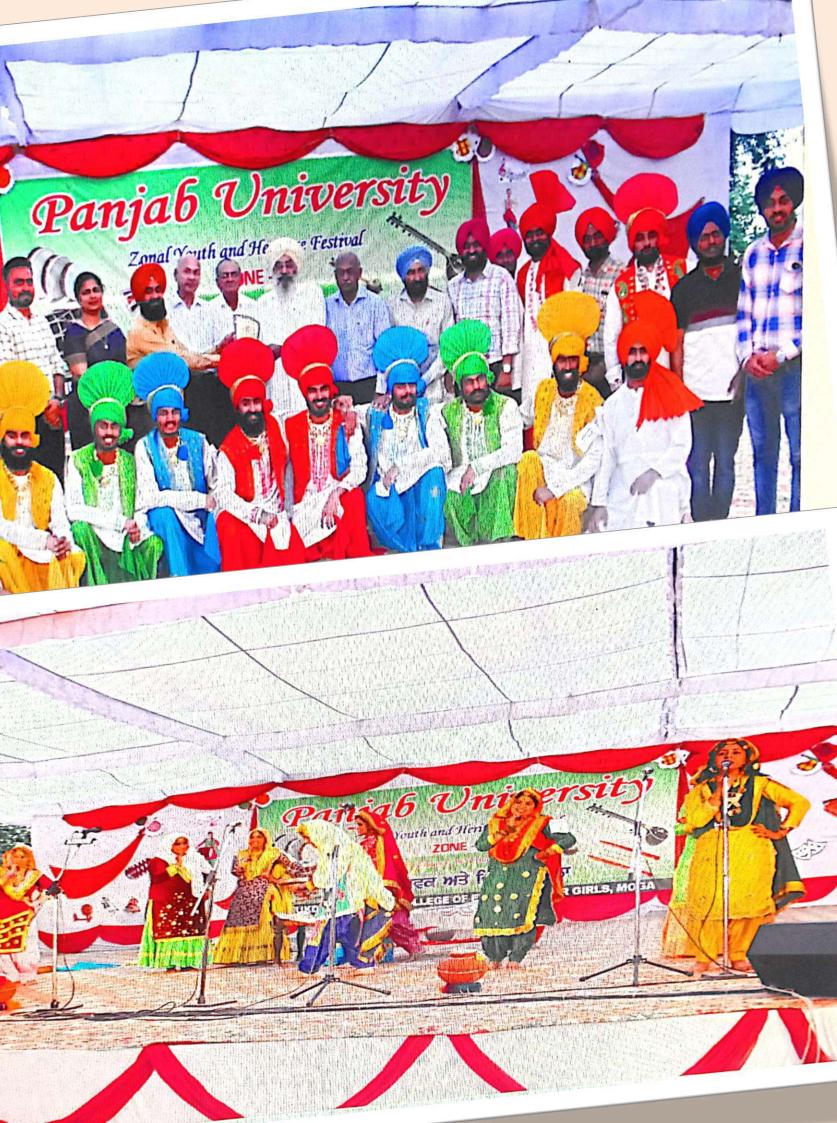

|
|         | MADHUSUDAN SINGH | 16/06/1997       | B.ED/ 550         |                 | NO                                                        |
|         |                  | 10/00/1997       | D.LD/ 550         | FEMALE          | YES                                                       |

Accompanist as per rule:

Student/ Professional

Nature of Duty

Male/ Female

Certified that the entries as made above have been checked/ verified from the record and are correct to the best of my knowledge and

Signature of Principa (With office seal) 1.H.G. KHALSA COLLEGE OF EDUCATION Gurusar Sadhar (Ludhiana)

## **Chief Minister of the state Honoring** the University winner Folk Dance team



- John (9/11/2018)





## Staff and Participants getting Trophy from organizers





# Talent Search Notice

itage Art & Craft (Part -2) Mitti de Khidaune NOTICE Khiddo Making Peerhi Making Following is the list of items with Incharge/s for Zonal Youth & Heritage Festival, Education Colleges (Zone-B), to be organized by Lala Lajpat Rai Memorial College of Education, Dhudike, Moga Rassa Vattna, (Dr. D.K. Dhatt & & Prof. Gurmeet S Sohi) Eennu Making from October 14-16, 2019. Heritage Art & Craft (Part -3) Light Vocal Music · Embroidery- Phulkari/Bagh, • Light Music Vocal: Geet/ Gazal Dasuti/ cross stitch, OU) Light Music Vocal : Folk Song Pakhi designing, • Shabad/Bhajan • Crochet Work, • Group Singing (Indian) Knitting, Classical Music Vocal (Dr. Jasvir Kaur) Mehndi Desiging & Application Instrumental Music (Indian) : non-Percussion · Instrumental Music (Indian) : Percuss