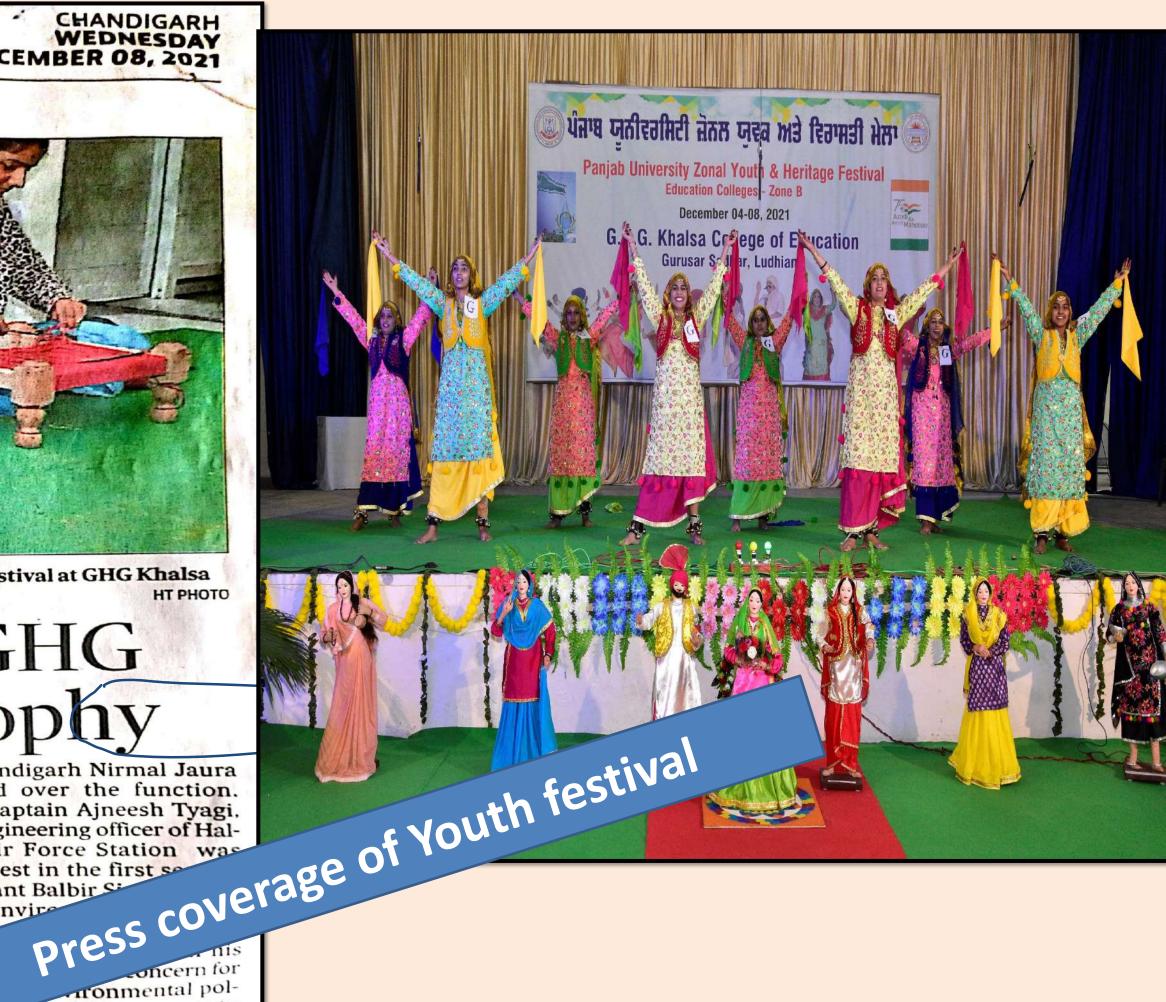

## PU zonal youth fest: GHG Khalsa lifts overall trophy

#### **HT Correspondent**

ludhiana@hindustantimes.com

LUDHIANA: GHG Khalsa College of Education, Gurusar Sadhar, bagged the overall trophy on the concluding day of Panjab University Youth Festival (Zone-B) held at GHG. Khalsa College of Education, Gurusar Sadhar, on Tuesday.